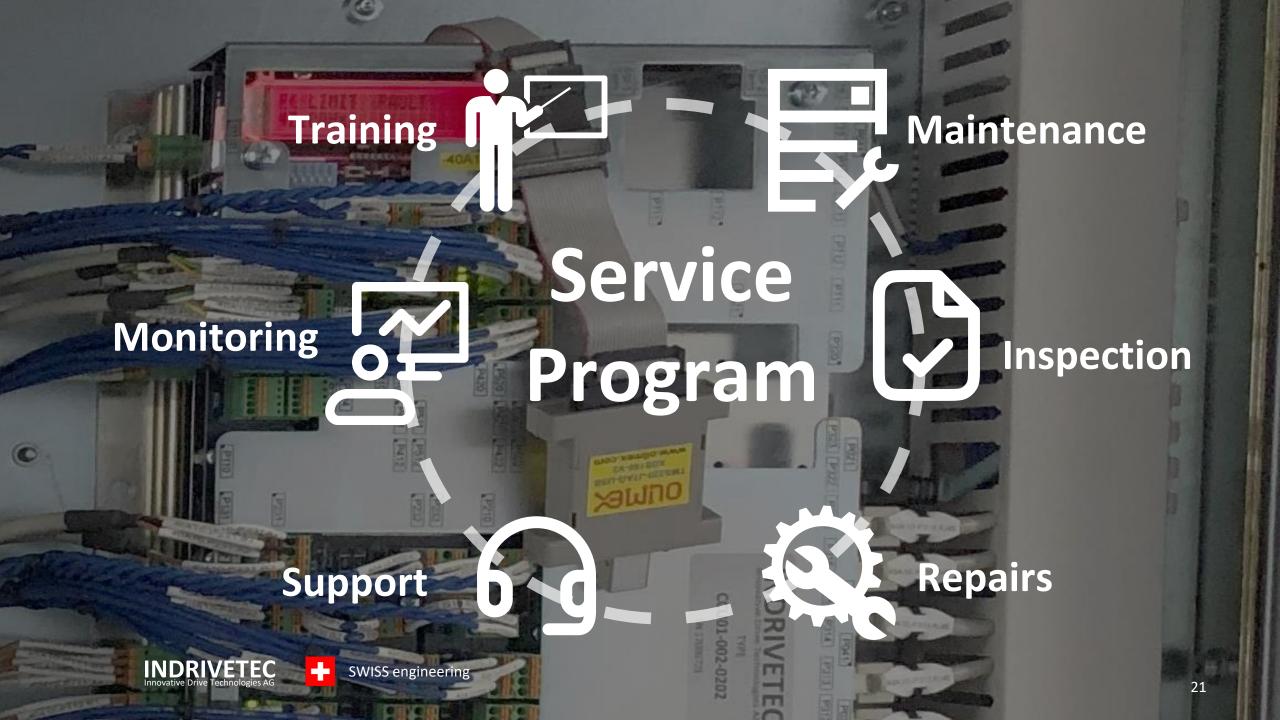

## RE Training Program 3

Level 1 – "basic knowledge", safety functions of PCS, coolant system, visual checks and low-level maintenance

Level 2 - "authorized service partner", cold commissioning, hot commissioning, alarm handling, high-level maintenance, troubleshooting with IDT support hotline

## Level 1 – "basic knowledge", safety functions of PCS, coolant system, visual checks and low-level maintenance

#### Level 2 - "authorized service partner", cold commissioning, hot commissioning, alarm handling, high-level maintenance, troubleshooting with IDT support hotline